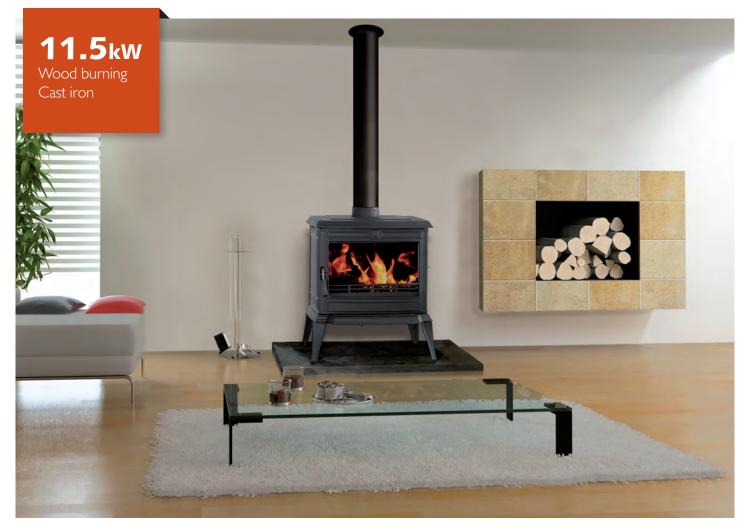

## MONTE CARLO

The Franco Belge Monte Carlo boasts an impressive 11.5kW heat output and a high net efficiency. This stove has a large glass door featuring a pre heated airwash system to keep it clean enabling a fantastic view of the fire. With a side loading door it means you can fit logs measuring up to 55cm long into the stove. A unique baffle system incorporating the tertiary air inlet box introducing preheated air into the top of the fire for cleaner combustion.